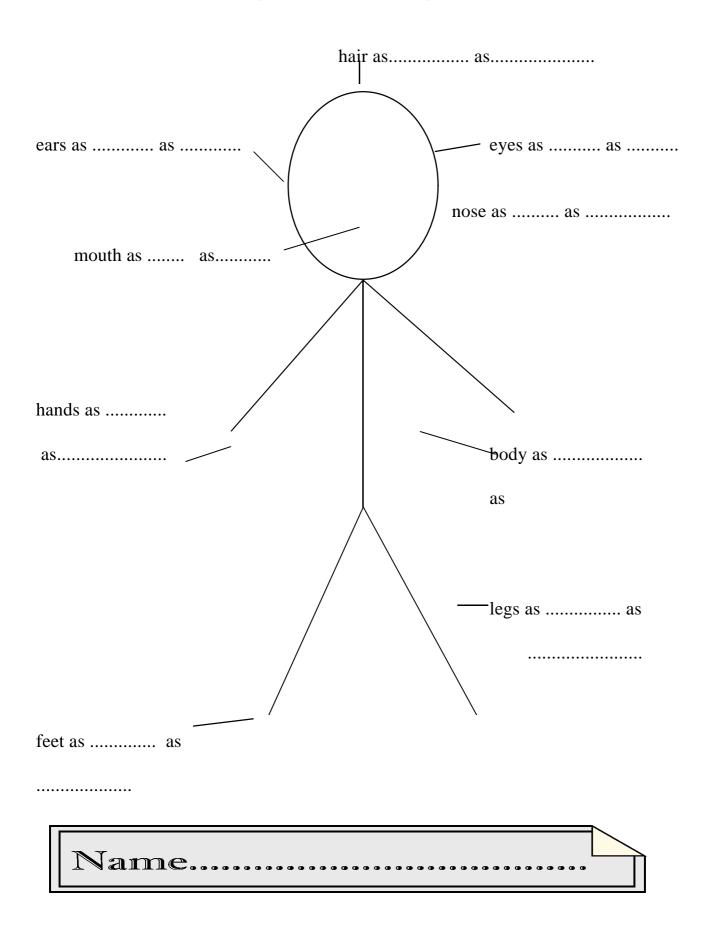

## Simile Man or Woman

Add similes to describe your person, then finish the picture.

| Hair     | Eyes   | Body     |
|----------|--------|----------|
| brown    | brown  | long     |
| black    | black  | short    |
| blond    | blue   | fat      |
| ginger   | beady  | thin     |
| messy    | bright | weedy    |
| grey     | small  | strong   |
| curly    | big    | slim     |
| straight | sly    | muscular |
| long     | round  | weak     |
| short    |        |          |

## Nose

| long     | wide        | red      |
|----------|-------------|----------|
| crooked  | thin        | small    |
| big      | big         | big      |
| enormous | crooked     | hairy    |
| thin     | thin-lipped | enormous |
| knobbly  | smiling     | squashed |
| red      | miserable   | spotty   |
| warty    | grumpy      |          |
| lumpy    | happy       |          |
| squashed |             |          |

Mouth

Ears

| Hands    | Legs     | Feet   |
|----------|----------|--------|
| big      | fat      | big    |
| small    | thin     | small  |
| bony     | skinny   | fat    |
| sweaty   | spindly  | thin   |
| strong   | tanned   | smelly |
| graceful | pale     | sweaty |
| hairy    | blotchy  | dirty  |
| rough    | muscular | soft   |
| soft     | tough    | hard   |
| dirty    |          |        |